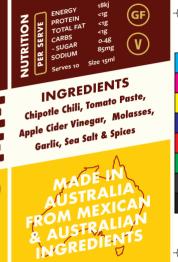

Blended to perfection our Smoky Chipotle Hotsauce brings a rich and earthy flavour with a delicious tangy kick.

Mister Toast Chipotle Hotsauce is made by combining authentic Mexican Chipotle Peppers with a rich Tomato Sauce, Cider Vinegar for a touch of sweetness, Aussie Sea Salt & our own mix of spices.